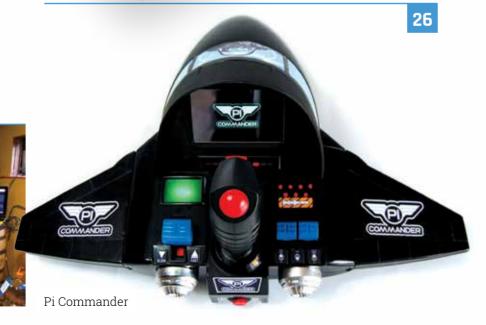

### **Project Showcases**

**10** BB the robot

**14** Raspberry Pi Smart Scale

Piano-Playing Robot

Singing Toilet

Whidbey Island Distillery

Migration Museum

**26** Pi Commander